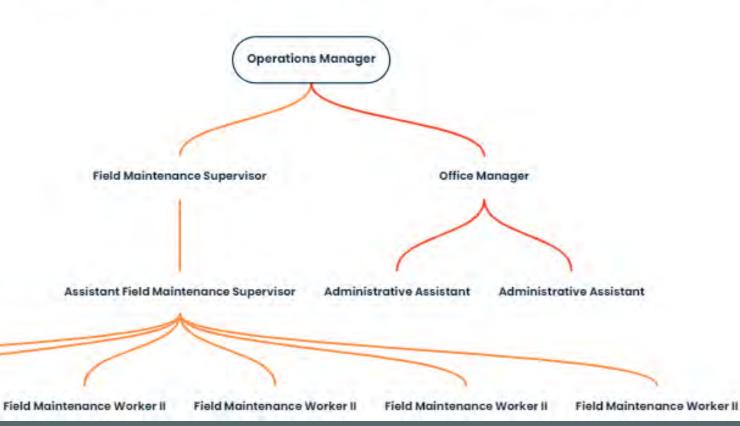

## Current Team Organization

Field Maintenance Worker II

Field Maintenance Worker II

### Why the Change Needs to Happen Now

- The Operations Manager's workload is constantly increasing. The new role of Operations Supervisor will provide assistance to the Operations Manager and help to reduce the day-to-day administrative operations of Grand Haven. This change will allow the Operations Manager to focus more on specific projects and the bigger picture for the community.
- The community requires increased maintenance as it ages and the population increases.
- Finding and retaining competent management for Field Maintenance continues to be a challenge. Having a permanent Assistant Field Supervisor will ensure day-to-day operations can continue and not diminish in the absence of field management.
- Field Maintenance Workers are currently experiencing a tremendous increase in workload and would benefit from additional organization and direction.
- The current staffing organizational structure was put into place when there were far fewer employees. This structure has become inefficient in our current dynamic. Implementing the Operations Supervisor position and the Assistant Field Supervisor position will bridge gaps within our current staffing structure to promote efficiency and create a more cohesive work environment.

### Current OPERATIONS Structure & Responsibilities; including, not but limited to:

Responsibilities in
BLUE
will be delegated
from
Operations Manager
To
Operations Supervisor.

#### **OPERATIONS MANAGER**

- Reports to the District Manager and follows all directives.
- Communicates with supervisors, other departments, employees, contractors, developers, engineers, utility companies, vendors/suppliers, public service agencies, government agencies, the public, community organizations, outside agencies, the media, and other individuals as needed to coordinate work activities, review the status of work, exchange information, resolve problems, or give/receive advice and direction.
- Communicates with the District Manager, Engineer, attorney, and Chairman on matters requiring their attention.
- Coordinates new construction efforts on CDD properties.
- Provides assistance to other employees or departments as needed.
- Attends all District board meetings and workshops and engages in discussion when appropriate.
- The primary point of contact for vendors and contractors.
- Resident liaison.
- Drafts, approves, and distributes communications to the community.
- · Handle personnel matters such as hiring, training, and performance evaluations.
- Coordinate and lead staff meetings.
- Approve invoices and monitor expenditures.
- Handles day-to-day operations.