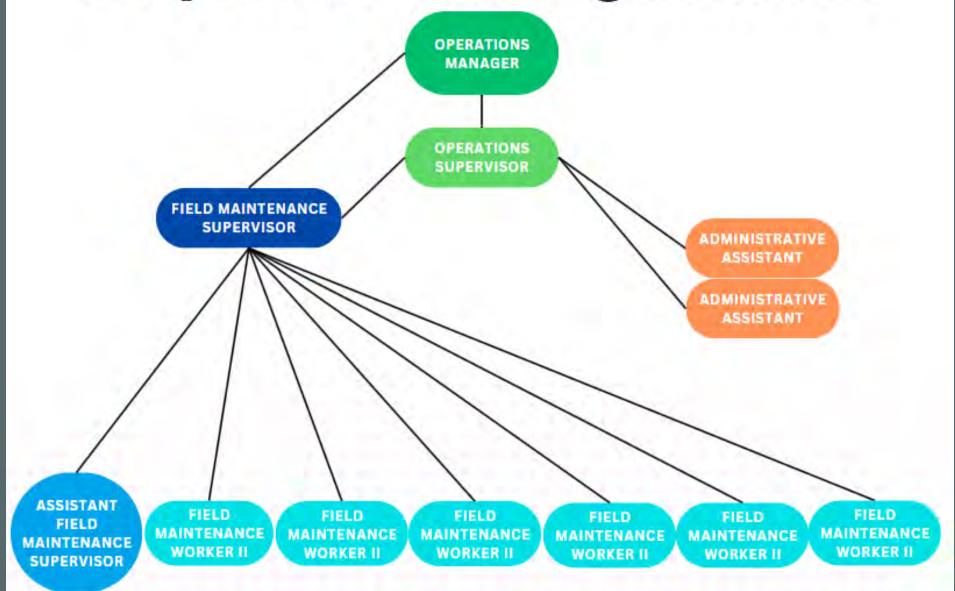

# **Proposed Team Organization**

### Proposed OPERATIONS Structure & Responsibilities; including, not but limited to:

#### **OPERATIONS MANAGER**

- Reports to the District Manager and follows all directives.
- Communicates with supervisors, other departments, employees, contractors, developers, engineers, utility companies, vendors/suppliers, public service agencies, government agencies, the public, community organizations, outside agencies, the media, and other individuals as needed to coordinate work activities, review the status of work, exchange information, resolve problems, or give/receive advice and direction.
- Communicates with the District Manager, Engineer, attorney, and Chairman on matters requiring their attention.
- Coordinates new construction efforts on CDD properties.
- Provides assistance to other employees or departments as needed.
- Attends all District board meetings and workshops and engages in discussion when appropriate.

#### **OPERATIONS SUPERVISOR**

- Manages and coordinates the activities of the Administration department.
- Manages all on-site contracts and respective vendors to ensure everything is in accordance with the scope/terms of the contracts.
- Attends all District board meetings and workshops and engages in discussion when appropriate.
- The primary point of contact for some vendors and contractors.
- Resident liaison.
- Drafts, approves, and distributes communications to the community.
- Handle personnel matters such as hiring, training, and performance evaluations.
- Coordinate and lead staff meetings.
- Approve invoices and monitor expenditures.
- Handles day-to-day operations.

### Changes In The Field Operations

- The most vital alteration in our organizational structure is the overseeing of all operations, including the field staff. Currently, the Office Manager is limited to only office operations, and that puts all the pressure on the Operations Manager to complete large-scope projects as well as day-to-day operational tasks.
- The Operations Supervisor will coordinate on a daily basis with the Field Maintenance Supervisor to create
  and maintain schedules, manage calendars, draft correspondence, prepare reports, and conduct research
  and documentation on all projects.
- The Field Maintenance Supervisor will delegate appropriate tasks to the **Assistant Field Supervisor** in their absence. Having a permanent Assistant Field Supervisor will assist in the retention of competent management for field maintenance and provide additional support in all areas of the job when needed and in the absence of higher management.